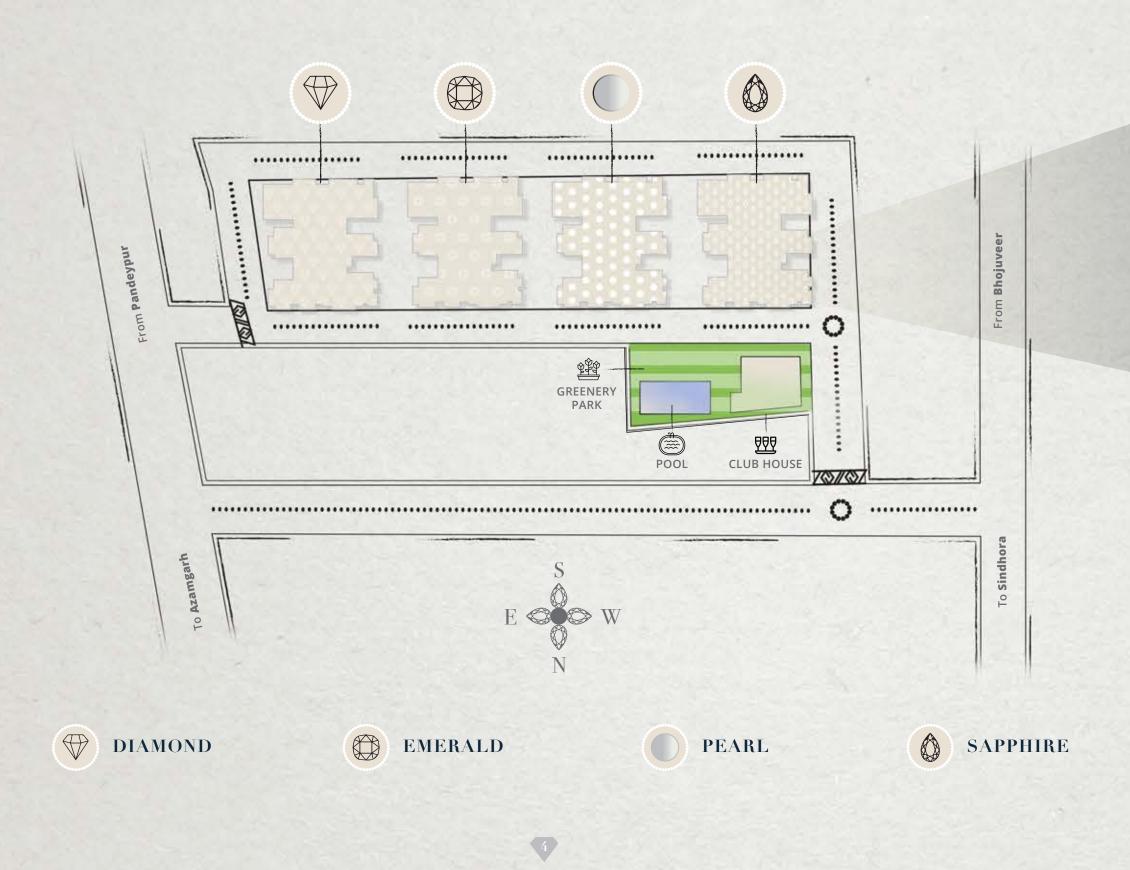

# THE MASTER LAYOUT

The master layout of **EMPIRE** has been designed while keep the ergonomics of modern day living and its necessities in mind. Well spaced residences complimented with the plush greenery, pool, club house and the tempe form an irresistible canvas of fine memories. Why choose something else?

## 2 Major roads

Empire boasts of incredible connectivity by being connected to the Azamgarh Road & Bhojubeer-Sindhora Road

(2)

## Few steps

from the upcoming Trade & Facilitation Centre ( A Project By Textile Ministry, Govt. Of India)

L LIFT