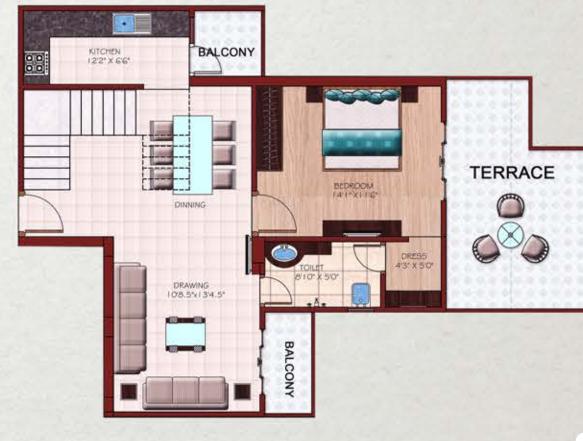

ith the plush greenery, pool, club house and the tempe form an irresistible canvas of fine memories. Why choose something else?

# PEARL

The master layout of Empire has been designed while keep the ergonomics of modern day living and its necessities in mind. Well spaced residences complimented with the plush greenery, pool, club house and the tempe form an irresistible canvas of fine memories. Why choose something else?

# SAPPHIRE

The master layout of Empire has been designed while keep the ergonomics of modern day living and its necessities in mind. Well spaced residences complimented with the plush greenery, pool, club house and the tempe form an irresistible canvas of fine memories. Why choose something else?











# **PENT HOUSE**

# EMPIRE STATE



# **PENT** HOUSE























# PENT HOUSE



18







5 PENT HOUSE



19





HAPPINESS IS A DAY IN THE POOL

141 4 3



PIRE

STATE



# AMINITIES



**Ферр** СҮМ



RESTURANT & CLUB HOUSE

KIDS ZONE

GREENERY PARK

24 X 7 HOURS SECURITY

24 X 7 HOUSE KEEPING

24 X 7 POWER BACKUP

DRIVER ROOM

INTERCOM SYSTEM

SURVEILLANCE CAMERAS

GATED DOUBLE ENTRY

CUEST HO

GUEST HOUSE FOR VISITOR



# **SPECIFICATIONS**

## LIVING / DINING / LOBBY

Floor: 2'x2' virtified tiles Walls: OBD Finish Ceiling: OBD Finish

## **BED ROOM**

Floor: 2'x2' virtified tiles Walls: OBD Finish Ceiling: OBD Finish

## KITCHEN

Floor: 2'x2' virtified tiles Walls: Ceramic tiles dado up to 2' above counter Counter: Granite top CP Fittings: ISI standard

## TOILET

Floor: Anti-Skid ceramic tiles Walls: Ceramic tiles dado up to 7' height