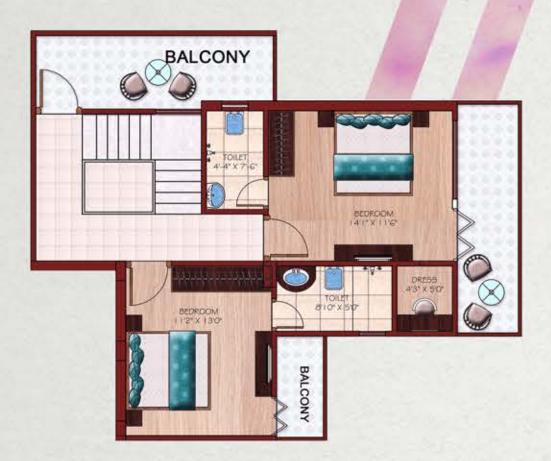

nted with the plush greenery, pool, club house and the tempe form an irresistible canvas of fine memories. Why choose something else?

# PEARL

The master layout of Empire has been designed while keep the ergonomics of modern day living and its necessities in mind. Well spaced residences complimented with the plush greenery, pool, club house and the tempe form an irresistible canvas of fine memories. Why choose something else?

# SAPPHIRE

The master layout of Empire has been designed while keep the ergonomics of modern day living and its necessities in mind. Well spaced residences complimented with the plush greenery, pool, club house and the tempe form an irresistible canvas of fine memories. Why choose something else?











# **PENT HOUSE**

# EMPIRE STATE



# **PENT** HOUSE























# PENT HOUSE



18







5 PENT HOUSE



19





HAPPINESS IS A DAY IN THE POOL

141 4 3



PIRE

STATE



# AMINITIES



**Ферр** СҮМ



RESTURANT & CLUB HOUSE

KIDS ZONE

GREENERY PARK

24 X 7 HOURS SECURITY

24 X 7 HOUSE KEEPING

24 X 7 POWER BACKUP

DRIVER ROOM

INTERCOM SYSTEM

SURVEILLANCE CAMERAS

GATED DOUBLE ENTRY

CUEST HO

GUEST HOUSE FOR VISITOR



# **SPECIFICATIONS**

## LIVING / DINING / LOBBY

Floor: 2'x2' virtified tiles Walls: OBD Finish Ceiling: OBD Finish

## **BED ROOM**

Floor: 2'x2' virtified tiles Walls: OBD Finish Ceiling: OBD Finish

## KITCHEN

Floor: 2'x2' virtified tiles Walls: Ceramic tiles dado up to 2' above counter Counter: Granite top CP Fittings: ISI standard

## TOILET

Floor: Anti-Skid ceramic tiles Walls: Ceramic tiles dado up to 7'