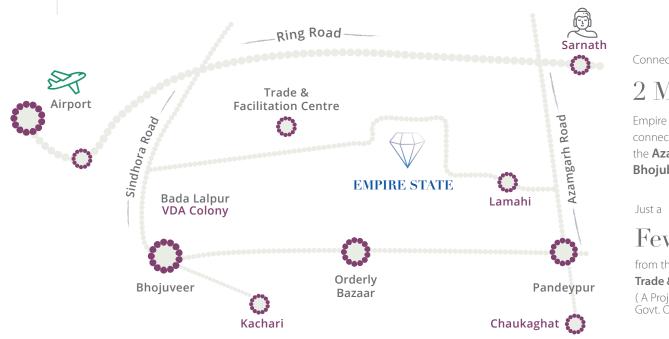

Connected to

## 2 Major roads

Empire boasts of incredible connectivity by being connected to the Azamgarh Road & Bhojubeer-Sindhora Road

(2)

## Few steps

from the upcoming Trade & Facilitation Centre ( A Project By Textile Ministry, Govt. Of India)

L LIFT