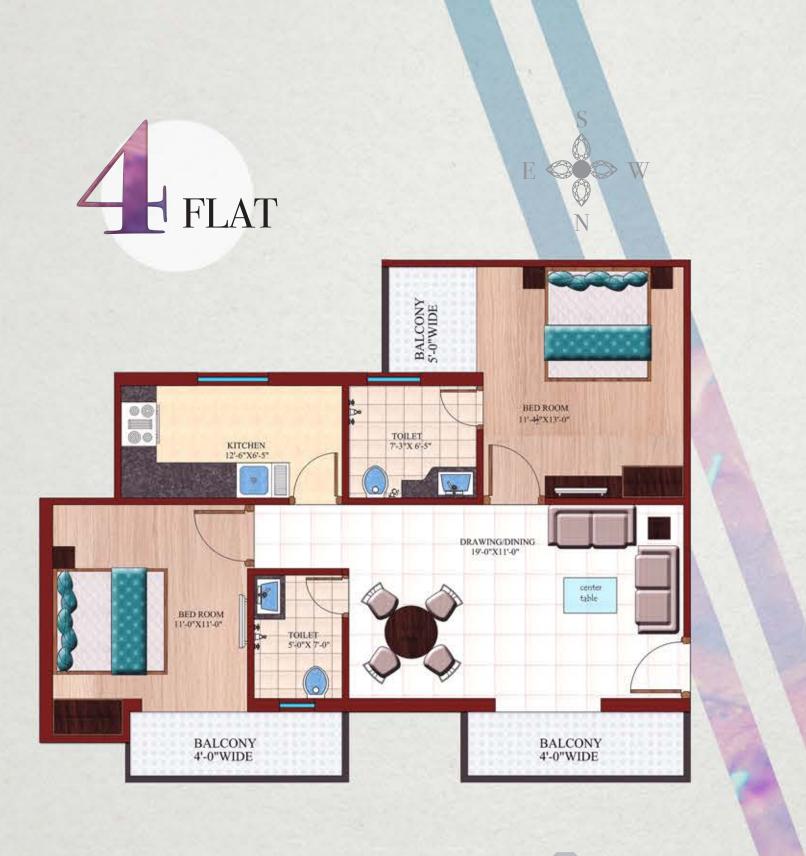

# THE MASTER LAYOUT

The master layout of **EMPIRE** has been designed while keep the ergonomics of modern day living and its necessities in mind. Well spaced residences complimented with the plush greenery, pool, club house and the tempe form an irresistible canvas of fine memories. Why choose something else?

# DIAMOND

The master layout of Empire has been designed while keep the ergonomics of modern day living and its necessities in mind. Well spaced residences complimented with the plush greenery, pool, club house and the tempe form an irresistible canvas of fine memories. Why choose something else?

# EMERALD

The master layout of Empire has been designed while keep the ergonomics of modern day living and its necessities in mind. Well spaced residences complimented with the plush greenery, pool, club house and the tempe form an irresistible canvas of fine memories. Why choose something else?

# PEARL

The master layout of Empire has been designed while keep the ergonomics of modern day living and its necessities in mind. Well spaced residences complimented with the plush greenery, pool, club house and the tempe form an irresistible canvas of fine memories. Why choose something else?

# SAPPHIRE

The master layout of Empire has been designed while keep the ergonomics of modern day living and its necessities in mind. Well spaced residences complimented with the plush greenery, pool, club house and the tempe form an irresistible canvas of fine memories. Why choose something else?