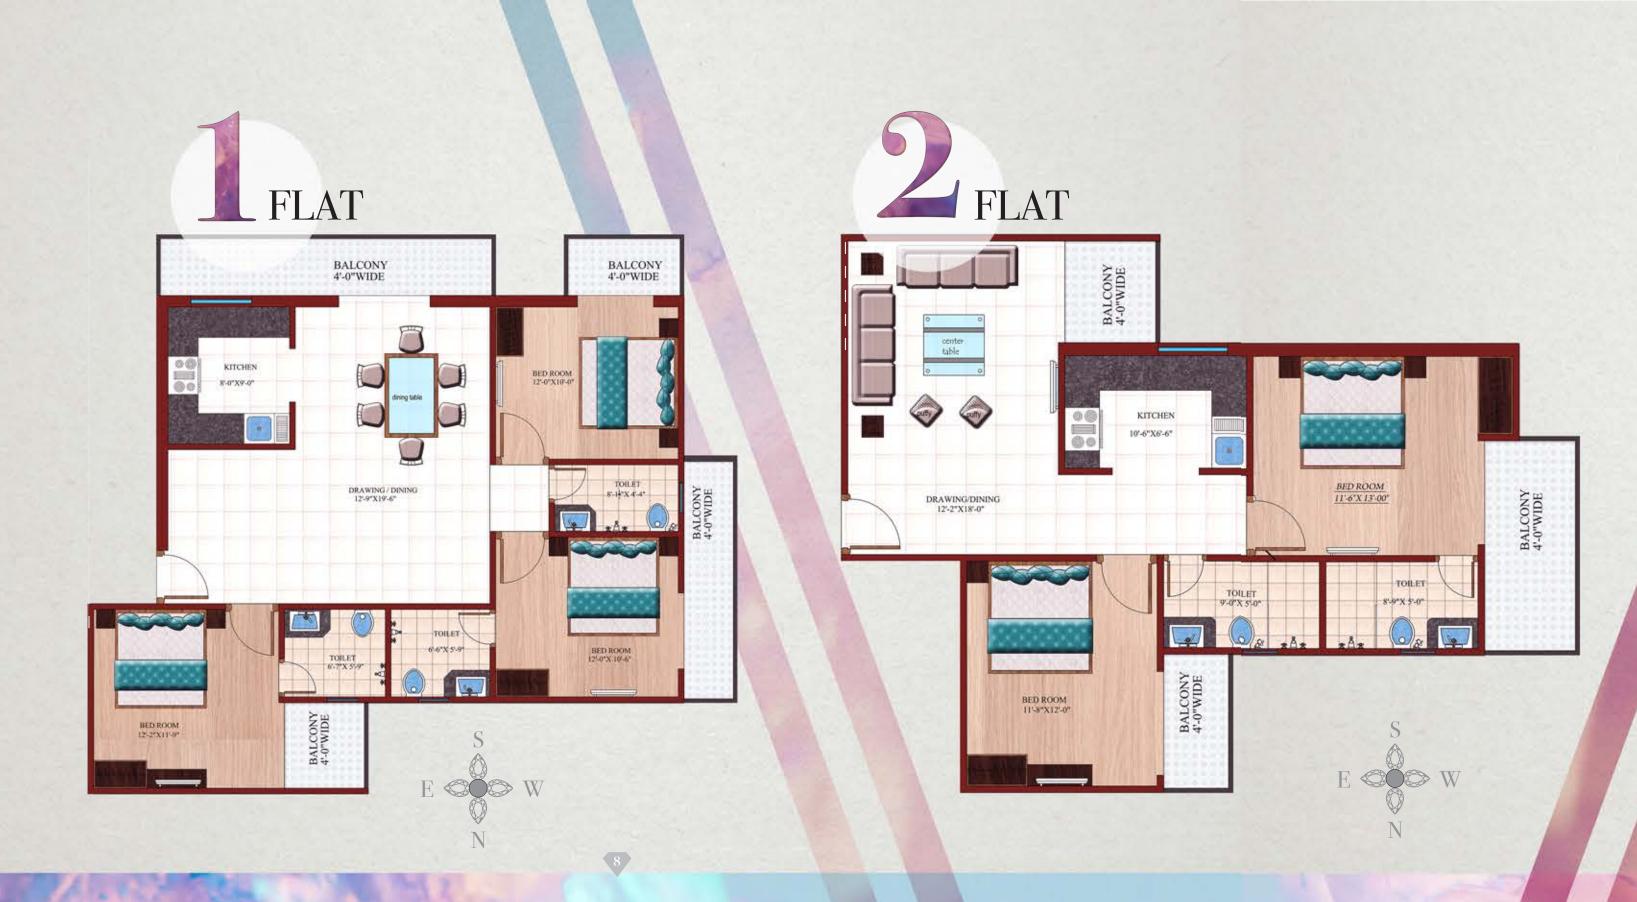

# THE MASTER LAYOUT

The master layout of **EMPIRE** has been designed while keep the ergonomics of modern day living and its necessities in mind. Well spaced residences complimented with the plush greenery, pool, club house and the tempe form an irresistible canvas of fine memories. Why choose something else?

# DIAMOND

The master layout of Empire has been designed while keep the ergonomics of modern day living and its necessities in mind. Well spaced residences complimented with the plush greenery, pool, club house and the tempe form an irresistible canvas of fine memories. Why choose something else?

# EMERALD

The master layout of Empire has been designed while keep the ergonomics of modern day living and its necessities in mind. Well spaced residences complimented with the plush greenery, pool, club house and the tempe form an irresistible canvas of fine memories. Why choose something else?

# PEARL

The master layout of Empire has been designed while keep the ergonomics of modern day living and its necessities in mind. Well spaced residences complimented with the plush greenery, pool, club house and the tempe form an irresistible canvas of fine memories. Why choose something else?

# SAPPHIRE

The master layout of Empire has been designed while keep the ergonomics of modern day living and its necessities in mind. Well spaced residences complimented with the plush greenery, pool, club house and the tempe form an irresistible canvas of fine memories. Why choose something else?