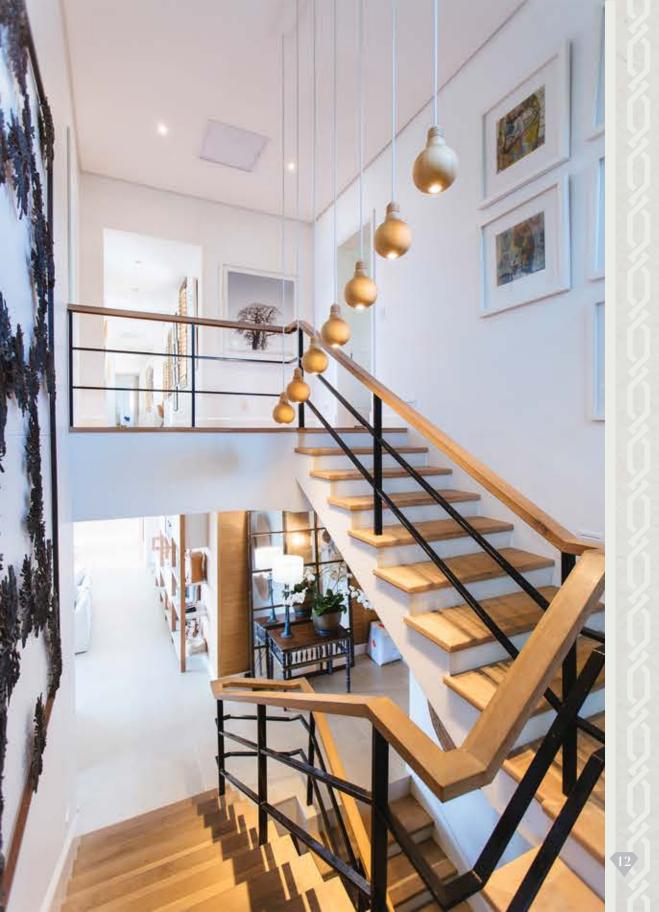

## STAIRS

Stainless Steel railing with Stainless Steel Handrail, granite flooring.