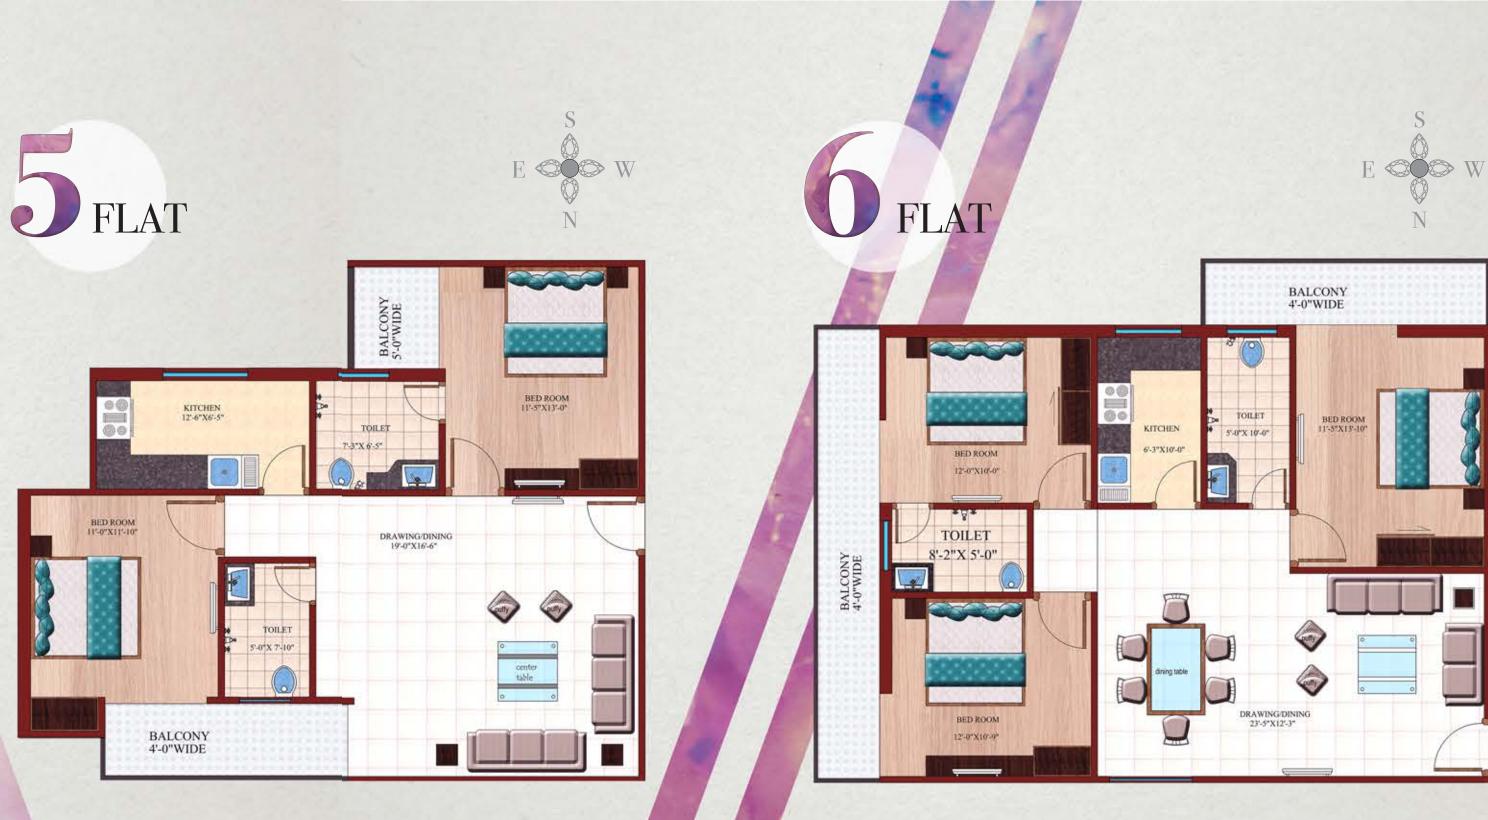

# THE MASTER LAYOUT

The master layout of **EMPIRE** has been designed while keep the ergonomics of modern day living and its necessities in mind. Well spaced residences complimented with the plush greenery, pool, club house and the tempe form an irresistible canvas of fine memories. Why choose something else?

# DIAMOND

The master layout of Empire has been designed while keep the ergonomics of modern day living and its necessities in mind. Well spaced residences complimented with the plush greenery, pool, club house and the tempe form an irresistible canvas of fine memories. Why choose something else?

# EMERALD

The master layout of Empire has been designed while keep the ergonomics of modern day living and its necessities in mind. Well spaced residences complimented with the plush greenery, pool, club house and the tempe form an irresistible canvas of fine memories. Why choose something else?

# PEARL

The master layout of Empire has been designed while keep the ergonomics of modern day living and its necessities in mind. Well spaced residences complimented with the plush greenery, pool, club house and the tempe form an irresistible canvas of fine memories. Why choose something else?

# SAPPHIRE

The master layout of Empire has been designed while keep the ergonomics of modern day living and its necessities in mind. Well spaced residences complimented with the plush greenery, pool, club house and the tempe form an irresistible canvas of fine memories. Why choose something else?