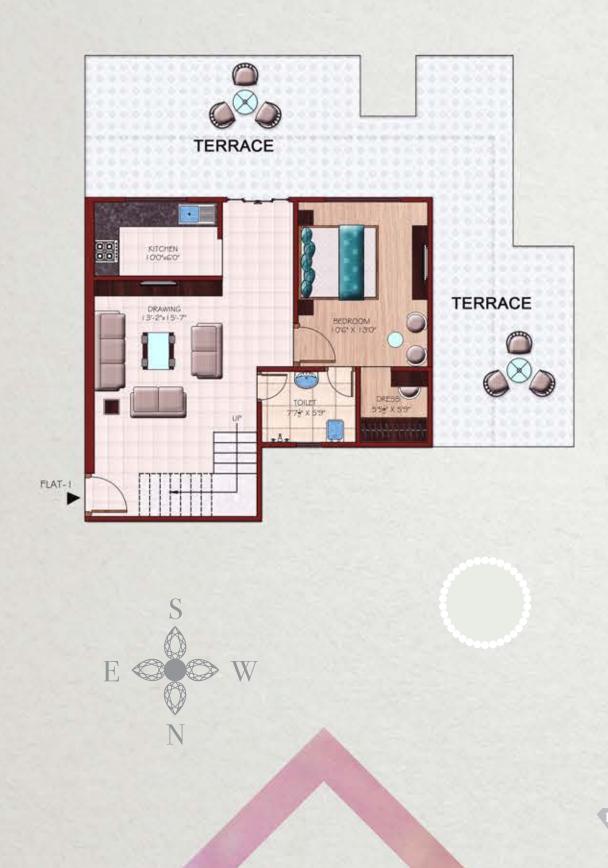

aced residences complimented with the plush greenery, pool, club house and the tempe form an irresistible canvas of fine memories. Why choose something else?

# PEARL

The master layout of Empire has been designed while keep the ergonomics of modern day living and its necessities in mind. Well spaced residences complimented with the plush greenery, pool, club house and the tempe form an irresistible canvas of fine memories. Why choose something else?

# SAPPHIRE

The master layout of Empire has been designed while keep the ergonomics of modern day living and its necessities in mind. Well spaced residences complimented with the plush greenery, pool, club house and the tempe form an irresistible canvas of fine memories. Why choose something else?











# **PENT HOUSE**

# EMPIRE STATE



# **PENT** HOUSE























# PENT HOUSE



18







5 PENT HOUSE



19





HAPPINESS IS A DAY IN THE POOL

141 4 3



PIRE

STATE



# AMINITIES



**Ферр** СҮМ



RESTURANT & CLUB HOUSE

KIDS ZONE

GREENERY PARK

24 X 7 HOURS SECURITY

24 X 7 HOUSE KEEPING

24 X 7 POWER BACKUP

DRIVER ROOM

INTERCOM SYSTEM

SURVEILLANCE CAMERAS

GATED DOUBLE ENTRY

CUEST HO

GUEST HOUSE FOR VISITOR



# **SPECIFICATIONS**

## LIVING / DINING / LOBBY

Floor: 2'x2' virtified tiles Walls: OBD Finish Ceiling: OBD Finish

## **BED ROOM**

Floor: 2'x2' virtified tiles Walls: OBD Finish Ceiling: OBD Finish

## KITCHEN

Floor: 2'x2' virtified tiles Walls: Ceramic tiles dado up to 2' above counter Counter: Granite top CP Fittings: ISI standard

## TOILET

Floor: Anti-Skid ceramic tiles Walls: Cera