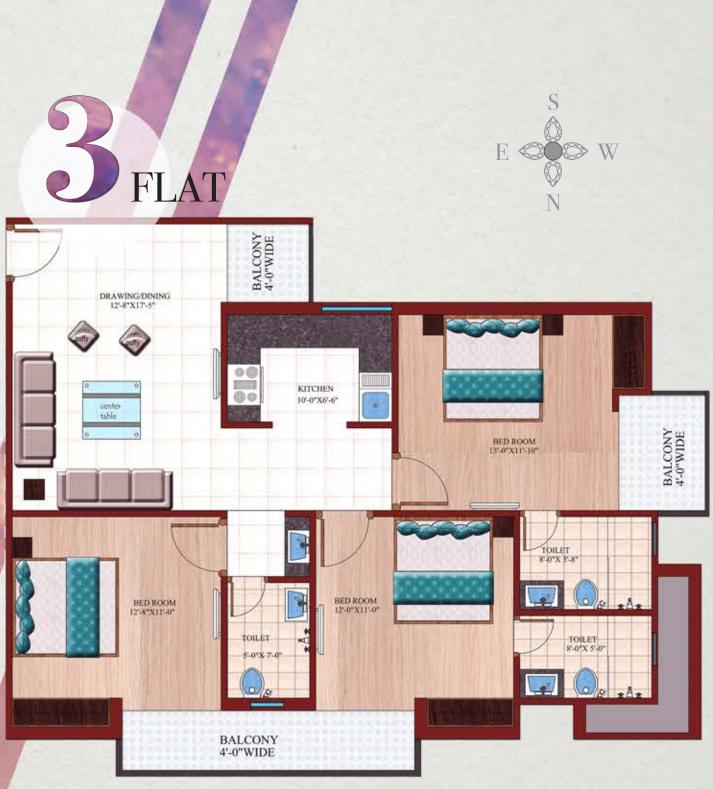

# THE MASTER LAYOUT

The master layout of **EMPIRE** has been designed while keep the ergonomics of modern day living and its necessities in mind. Well spaced residences complimented with the plush greenery, pool, club house and the tempe form an irresistible canvas of fine memories. Why choose something else?

# DIAMOND

The master layout of Empire has been designed while keep the ergonomics of modern day living and its necessities in mind. Well spaced residences complimented with the plush greenery, pool, club house and the tempe form an irresistible canvas of fine memories. Why choose something else?

# EMERALD

The master layout of Empire has been designed while keep the ergonomics of modern day living and its necessities in mind. Well spaced residences complimented with the plush greenery, pool, club house and the tempe form an irresistible canvas of fine memories. Why choose something else?

# PEARL

The master layout of Empire has been designed while keep the ergonomics of modern day living and its necessities in mind. Well spaced residences complimented with the plush greenery, pool, club house and the tempe form an irresistible canvas of fine memories. Why choose something else?

# SAPPHIRE

The master layout of Empire has been designed while keep the ergonomics of modern day living and its necessities in mind. Well spaced residences complimented with the plush greenery, pool, club house and the tempe form an irresistible canvas of fine memories. Why choose something else?