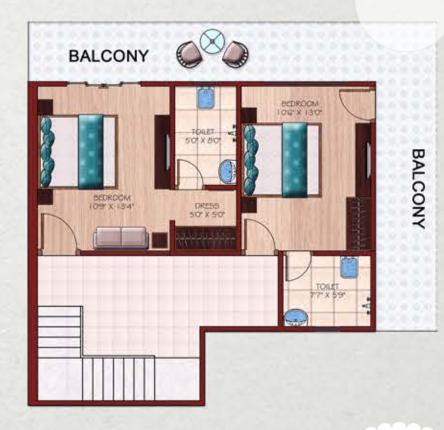

limented with the plush greenery, pool, club house and the tempe form an irresistible canvas of fine memories. Why choose something else?

# PEARL

The master layout of Empire has been designed while keep the ergonomics of modern day living and its necessities in mind. Well spaced residences complimented with the plush greenery, pool, club house and the tempe form an irresistible canvas of fine memories. Why choose something else?

# SAPPHIRE

The master layout of Empire has been designed while keep the ergonomics of modern day living and its necessities in mind. Well spaced residences complimented with the plush greenery, pool, club house and the tempe form an irresistible canvas of fine memories. Why choose something else?











# **PENT HOUSE**

# EMPIRE STATE



# **PENT** HOUSE























# PENT HOUSE



18







5 PENT HOUSE



19





HAPPINESS IS A DAY IN THE POOL

141 4 3



PIRE

STATE



# AMINITIES



**Ферр** СҮМ



RESTURANT & CLUB HOUSE

KIDS ZONE

GREENERY PARK

24 X 7 HOURS SECURITY

24 X 7 HOUSE KEEPING

24 X 7 POWER BACKUP

DRIVER ROOM

INTERCOM SYSTEM

SURVEILLANCE CAMERAS

GATED DOUBLE ENTRY

CUEST HO

GUEST HOUSE FOR VISITOR



# **SPECIFICATIONS**

## LIVING / DINING / LOBBY

Floor: 2'x2' virtified tiles Walls: OBD Finish Ceiling: OBD Finish

## **BED ROOM**

Floor: 2'x2' virtified tiles Walls: OBD Finish Ceiling: OBD Finish

## KITCHEN

Floor: 2'x2' virtified tiles Walls: Ceramic tiles dado up to 2' above counter Counter: Granite top CP Fittings: ISI standard

## TOILET

Floor: Anti-Skid ceramic tiles Walls: Ceramic tiles dado up to